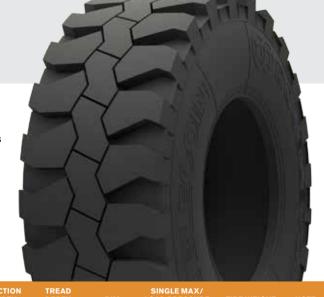

## REM-3 (SS) SKID STEER

## **FEATURES & BENEFITS**

- Special design for maximum traction in skid loader applications
- Increased tread life with optimum compounds
- Enhanced handling and ride with radial design

4220lbs/40psi

42kg/93lbs